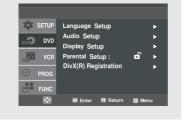

ed language is selected.

#### Subtitle

To set the Subtitle Language to your preferred language, follow these steps. If your preferred language is available on a DVD, your Subtitle Language will automatically be set to the language you selected.



- Select "Automatic" if you want the subtitle language to be the same as the language selected as the audio language.
  - Some discs may not contain the language you select as your initial language; in that case the disc will use its original language setting.

# **Setting Up the Audio Options**

Audio Options allows you to set up sound for use with your external audio system.

# 1

With the DVD in Stop mode, press the **MENU** button on the remote control.



# 2

Press the ▲/▼ buttons to select **DVD**, then press the ▶ or **ENTER** button.



# 3

Press the ▲/▼ buttons to select **Audio Setup**, then press the ► or **ENTER** button.



## 4

Press the  $\triangle/\nabla$  buttons to select the desired item, then press the  $\triangleright$  or **ENTER** button.



 To make the DVD Setup menu disappear, press the MENU button.

## **Audio Options**

#### **Dolby Digital Out**

- PCM: Converts to PCM(2CH) audio.
- Bitstream: Outputs Dolby Digital via the digital output.



Manufactured under license from Dolby Laboratories. "Dolby" and the double-D symbol are trademarks of Dolby Laboratories.

"DTS" and "DTS Digital Out" are trademarks of Digital Theater Systems, Inc.

#### **Dynamic Compression**

- On: When the moviesoundtracks are played at low volume or from smaller speakers, the system can apply appropriate compression to m